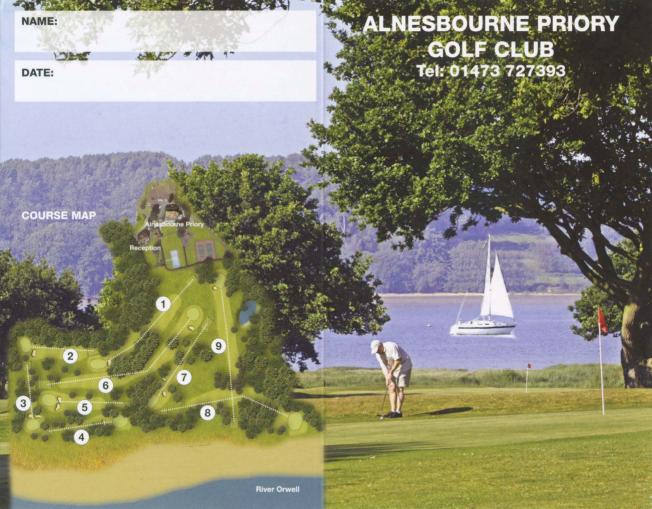

## **OUT OF BOUNDS:**

**Hole 2:** Over the ditch beyond the green.

**Hole 3:** Over the ditch to the right and beyond the green.

Hole 4: Over the ditch to the right of the tee.

Hole 8: Through the trees into Smugglers Beach.

Hole 9: On or past the Tennis Courts.